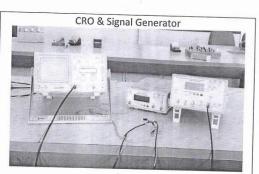

#### Photo of Equipments/ Instruments

Frank hertz experiment

Dyistillation Water plant

Constant deviation spectrum

Head Jepartment of Physics Annasaneb Magar Collegy Hadaptas Pune-28

PRINCIPAL Annabaheb Magar Mahavidyalaya Hadapsar, Pune - 411 028.