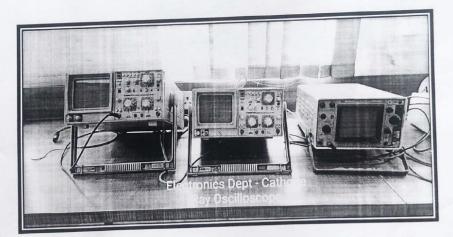

0.00  | Purchase by<br>Institute |
| 75  |                              | 10+10+10 =<br>30x400         | 11400.00  | Purchase by<br>Institute |
| 76  | 0.10.50.108.0.151/)          | 5+5+5+5=20x400               | 7600.00   | Purchase by<br>Institute |
| 77  | HP 280 Go MT Desktop         | Desktop 10 x 41500 415000.00 |           | Purchase by<br>Institute |
| 78  | 385Z5FA#AC5 (FISH 6:10)      | 1 x 9995.00                  | 9995.00   | Purchase by<br>Institute |

Atample

Department of Electronics
\*cossaheb Magar Mahavidyalaya,
\*cossar, Pune-411028.

Principal
PRINCIPAL
Annesaheb Magar Mahavidyalaya,
Hadapsar, Pune-411028.

-

Pune District Education association,

### Annasaheb Magar Mahavidyalaya,

Hadapsar, Pune-411028

Department of Electronics







Signal / Function Generator



Albansh.

Cathode Ray Oscilloscope

Department of Electronics
Annasaheb Magar Mohavidyalaya,
Hadapsar, Pune-411028.

PRINC DAL
Annesahell Magar Mahavidyalaya,
Hadapsar, Pune-411028.



Digital Multimeter



HEAD
Department of Electronics
Annasaheb Magar Mahavidyalaya,
Hadapsar, Pune-411028.

Electronics Lab

PRINCIPAL

Annesahe Magar Mahavidyalaya,

Hadapsar, Pune-411028.

## **Department of Physical Education & Sports**

#### Pune District Education association, Annasaheb Magar Mahavidyalaya, Hadapsar, Pune-411028

#### LABORATORIES, LIST OF INSTRUMENTS AND PHOTOS OF INSTRUMENTS

#### **Department of Physical Education & Sports**

#### List of Equipment's/Instruments

| Sr.No. | Name of Instrument                   | Qty.   | Cost.    | <b>Funding System</b>    |
|--------|-------------