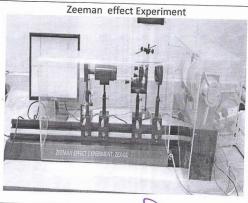

| 47 | Maxwell bridge complete, besto                      | 01 No. | 12834.86 |        |
|----|-----------------------------------------------------|--------|----------|--------|
| 48 | Maxwell Induction bridge                            | 01 No. | 2500     |        |
| 49 | Michaleson interferometer                           | 1 No.  | 40580    | U.G.C. |
| 50 | Milikan oil drop expt. SESMOD - 01                  | 2 No.  | 85315    | 0.0.0. |
| 51 | Newton's ring app.with microscope MVTEX             | 3 No.  | 14330    |        |
| 52 | Physical Balance, 0-100 gm                          | 1 No.  | 770.00   | U.G.C. |
| 53 | Surface tension by Quinker's method                 | 01 No. | 390      | 0.0.c. |
| 54 | Travelling microscopeMV tex                         | 18 No. | 65598    |        |
| 55 | Ultrasonic cleaner scientific, LMUC 2A 50w 2.5 lits | 01 No. | 13150    |        |
| 56 | Ultrasonic Interferometer Model F-80                | 01 No. | 9540     | U.G.C. |
| 57 | Viscosity Rotating Cylinder app                     | 1 No.  | 850      | 0.0.0. |
| 58 | Viscosity Rotating Cylinder app                     | 1 No.  | 1500     |        |
| 59 | Viscosity App                                       | 02 No. | 1540     |        |
| 50 | Zeeman Effect                                       | 01 No. | 163400   |        |