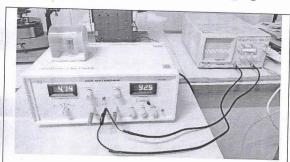

#### Photo of Equipments/ Instruments

Frank hertz experiment

Dyistillation Water plant

Constant deviation spectrum

Head Jepartment of Physics Annasaneb Magar Collegy Hadaptas Pune-28

PRINCIPAL Annabaheb Magar Mahavidyalaya Hadapsar, Pune - 411 028.