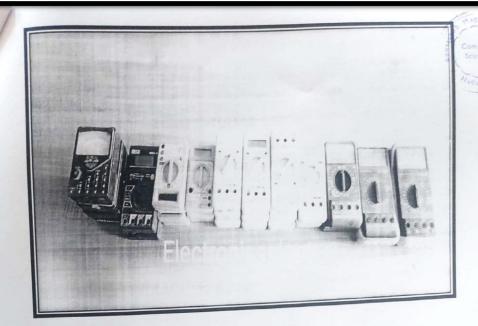

5+5+5=20x400               | 7600.00   | Purchase by<br>Institute |
| 77  | HP 280 Go MT Desktop         | Desktop 10 x 41500 415000.00 |           | Purchase by<br>Institute |
| 78  | 385Z5FA#AC5 (FISH 6:10)      | 1 x 9995.00                  | 9995.00   | Purchase by<br>Institute |

Atample

Department of Electronics
\*cossaheb Magar Mahavidyalaya,
\*cossar, Pune-411028.

Principal
PRINCIPAL
Annesaheb Magar Mahavidyalaya,
Hadapsar, Pune-411028.

-

Pune District Education association,

### Annasaheb Magar Mahavidyalaya,

Hadapsar, Pune-411028

Department of Electronics







Signal / Function Generator



Albansh.

Cathode Ray Oscilloscope

Department of Electronics
Annasaheb Magar Mohavidyalaya,
Hadapsar, Pune-411028.

PRINC DAL
Annesahell Magar Mahavidyalaya,
Hadapsar, Pune-411028.



Digital Multimeter



HEAD
Department of Electronics
Annasaheb Magar Mahavidyalaya,
Hadapsar, Pune-411028.

Electronics Lab

PRINCIPAL

Annesahe Magar Mahavidyalaya,

Hadapsar, Pune-411028.

## **Department of Physical Education & Sports**

#### Pune District Education association, Annasaheb Magar Mahavidyalaya, Hadapsar, Pune-411028

#### LABORATORIES, LIST OF INSTRUMENTS AND PHOTOS OF INSTRUMENTS

#### **Department of Physical Education & Sports**

#### List of Equipment's/Instruments

| Sr.No. | Name of Instrument                   | Qty.   | Cost.    | <b>Funding System</b>    |
|--------|--------------------------------------|--------|----------|--------------------------|
| 1      | Treadmill                            | 1      | 1,37,000 | Purchase by<br>Institute |
| 2      | Cyc