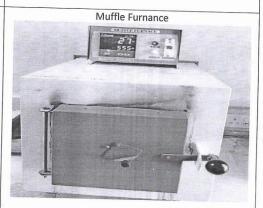

|    | the nucleus, electron                                |        | 36      |          |
|----|------------------------------------------------------|--------|---------|----------|
| 20 | Electronic Balance ,citizenCY 220 series cap- 220 gm | 1 No.  | 28800   |          |
| 20 | accur- 0.001gm                                       |        |         |          |
| 21 | Electronic Showcase                                  | 01 No. | 7455    | 1/2      |
| 22 | Fabre Parrot EtalonBestosr. no. 1790                 | 1 No.  | 12200   |          |
| 23 | Fabre Parrot IneterferometerBestosr. no. 1726        | 1 No.  | 35000   | *        |
| 24 | FDD -01 Dielectric constant App-SES                  | 01 No. | 33070   |          |
| 25 | Flat Plate Collector (FPC)Powermax                   | 01 No. | 17465   | DST FIST |
| 26 | Flat spiral spring with stand                        | 05 No. | 5000    |          |
| 27 | Fly wheel app.                                       | 02 No. | 3848    |          |
| 28 | Forbes conductivity app. Elect                       | 1 No.  | 650     |          |
| 29 | Force Constant Exp.                                  | 05 No. | 3250    |          |
| 30 | Four probe method                                    | 1 No.  | 18480   | U.G.C.   |
| 31 | Four probe method                                    | 01 No. | 24656.3 |          |
| 32 | Franck Hertz Expt.BestoFH3001                        | 1 No.  | 73800   | F        |
| 33 | Frank and Hertz experiment                           | 01 No. | 40375   |          |
| 34 | Furnace Electric Muffle, Muttle biotechnic BTITK1    |        |         |          |
| 34 | 230V 2500W 1500Amp. 10x5x5                           | 01 No. | 18375   |          |
| 35 | G. M. Counter, Niklonic EHT 01500v                   | 1 No.  | 52800   | U.G.C.   |
| 36 | Hall effect without Gaussmeter Indosaw SK 006        | 1 No.  | 40580   | U.G.C.   |
| 37 | Hall effect without Gaussmeter, Indosaw, SK006       | 1No.   | 49910   | DST FIST |
| 38 | HP Laserjet printer 1010                             | 1 No.  | 9400    |          |
| 39 | IR lamp                                              | 01 No. | 1560    |          |
| 40 | Laser gun, Helium Neon Laser 2mili watt maximum      | 1 No.  | 14000   | U .      |
| 41 | Laser gunMV tex Helium Neon Laser 2mili watt maximum | 1 No.  | 19800   | U.G.C.   |
| 42 | Laser gunMVTEX Helium Neon Laser 2mili watt maximum  | 1 No.  | 19500   |          |
| 43 | Lees thermal Conductivity app.                       | 01 No. | 600     | <u> </u> |
| 14 | Lees thermal Conductivity app. MVTEX                 | 2 No.  | 1200    | U.G.C.   |
| 45 | Lees thermal Conductivity app.MVTEX                  | 2 No.  | 4100    |          |
| 46 | Lioyd's Mirror                                       | 01 No. | 400     |          |